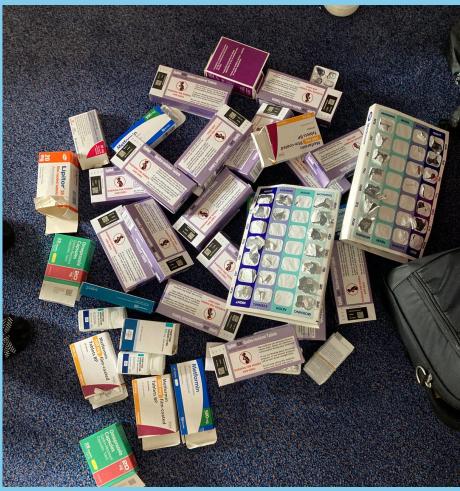

### **Complex care in the community (original study)** 12 weeks

1047 individual months of prescription1693Kg avoidable carbon emission

**Retirement village (part 2) 6 weeks** 

10.3 kg weight of unpackaged medicines collected515 individual months of prescriptions estimated not taken846.5Kg estimated avoidable carbon emission