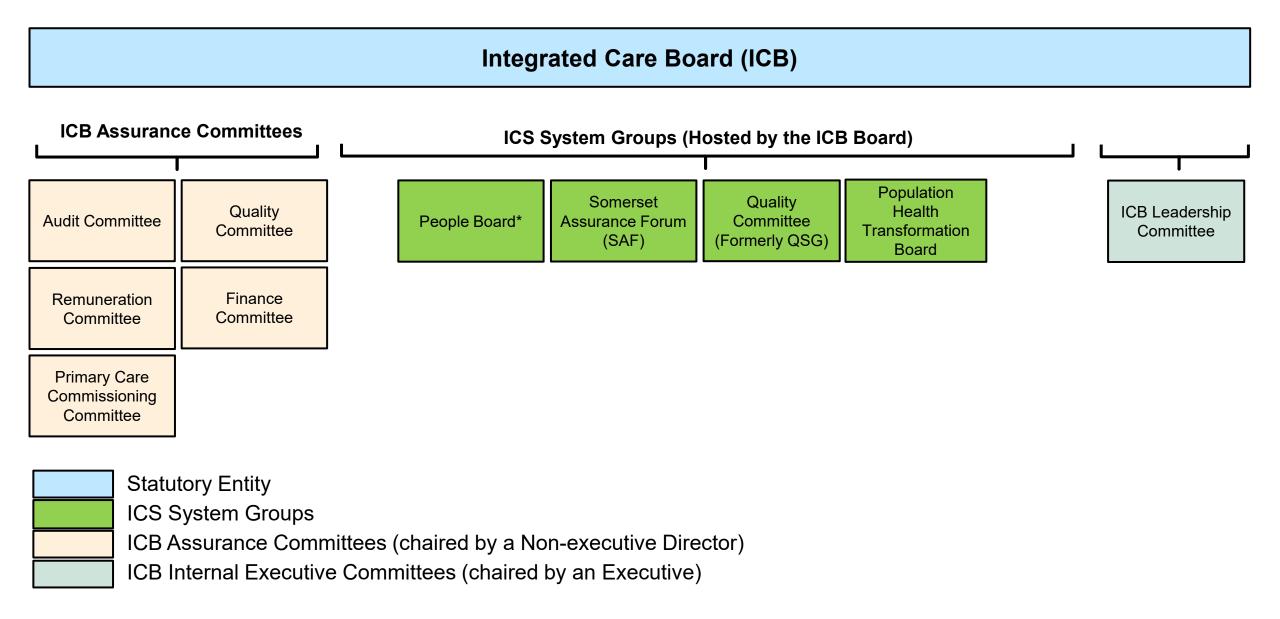

# **ICB Board Committee Structure**

# Integrated Care Board (ICB)

A Unitary Board. Responsible for arranging for the

provision of health services for its population. Functions of ICB need to meet the assessed needs of the population, as informed by the ICP Strategy.

#### **ICB Committees**

ICB committees with responsibility delegated by the ICB Board on specific matters. Provision of assurance.