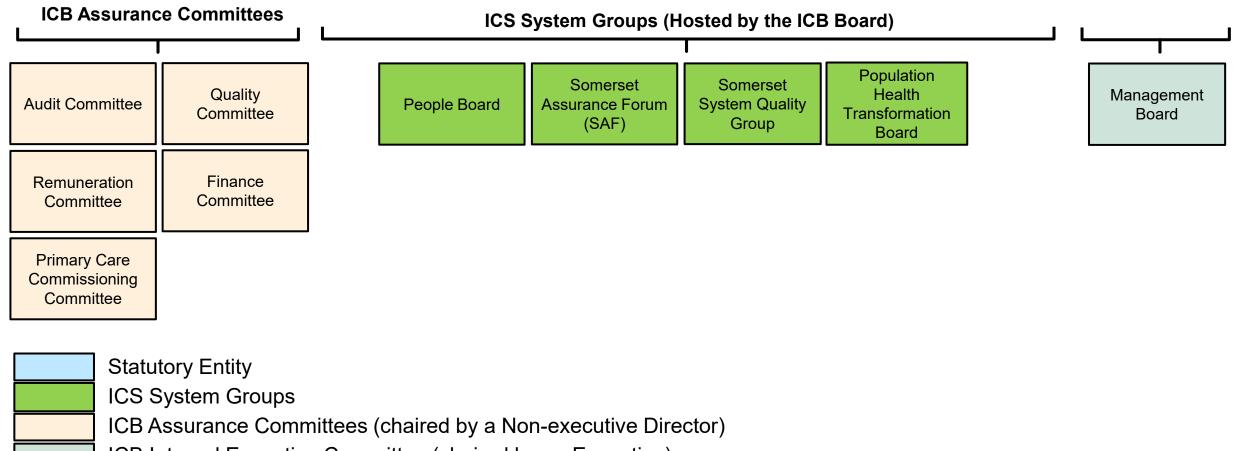

## **ICB Board Committee Structure**

## Integrated Care Board (ICB)

ICB Internal Executive Committee (chaired by an Executive)