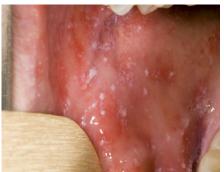

## Vaccination of measles

United Kingdom Health Security Agency (UKHSA) has declared a national alert regarding measles due to the number of cases we have seen nationally and the declared outbreaks in London and Birmingham