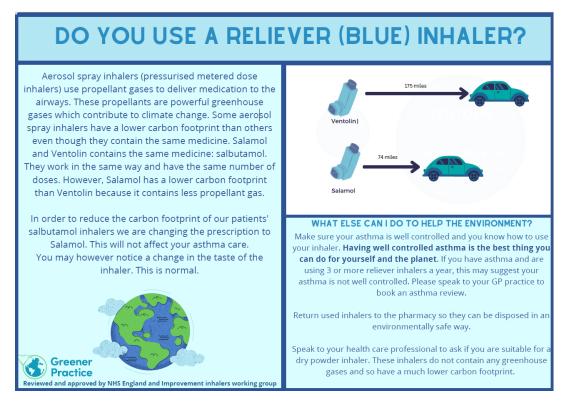

Easyhaler salbutamol 100mcg
0.6

To compare, let's look at the Global Warming Potential (GWP) of each inhaler. Each inhaler is equivalent to driving a family car from Taunton to-

Ventolin Evohaler pMDI: Royal Tunbridge Wells 175 miles

• Salamol pMDI: Gloucester 75 miles

Airomir pMDI: Frome 57 miles

Easyhaler salbutamol 100mcg another part of Taunton

Clearly if a patient can confidently use a dry powder, then either an Easyhaler Salbutamol, Salbulin Novolizer or a Ventolin Accuhaler would be first choice.

#### Why are we asking you to change?

Your reliever (blue) inhaler is a metered dose inhaler, sometimes called an aerosol spray inhaler or a 'puffer.' This contains a propellant gas in the canister which is a powerful greenhouse gas that contributes to climate change. The Ventolin inhaler has more than twice the carbon footprint of the Salamol/Airomir inhaler, even though it delivers the same medication, using the same type of device at the same dose. This is because the Salamol/Airomir inhaler uses less propellant gas.

- Ventolin Evohaler = 28.26kg CO<sub>2</sub>e emitted per inhaler
- Salamol = 11.95 CO<sub>2</sub>e emitted per inhaler
- Airomir= 9.72 CO<sub>2</sub>e emitted per inhaler